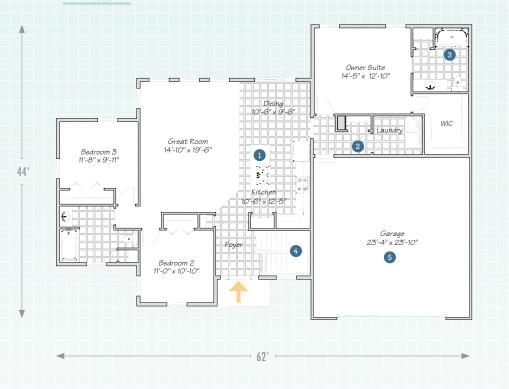

## The Richmond II

1<sup>ST</sup> FLOOR

 The big island with eat ledge pulls the kitchen and great room together.

A mudroom/owner entry leads to the laundry room, perfect for tossing aside wet clothes and muddy shoes.

3 An oversized shower makes your daily routine relaxing and downright therapeutic.

A finished basement staircase with landing adds elegance and openness to the foyer.

**5** The large garage has enough room for 2 cars and a storage space or workbench.