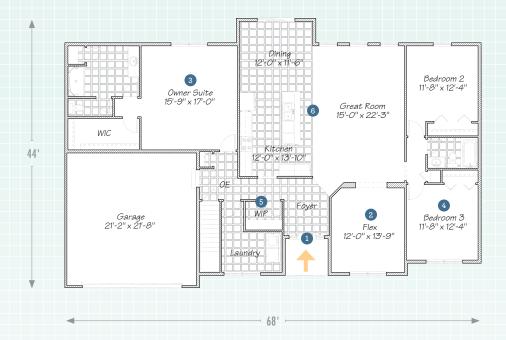

## 1st FLOOR

- 1 Single-level design is easy on the eyes (and the knees).
- ② A large flex room can transform into anything you'd like including another bedroom.
- 3 Privacy, please and thank you: the owner suite is nicely separated from the secondary bedrooms.
- 4 Consider combining bedroom 3 and flex room into a second owner suite that's pretty sweet, indeed.
- **5** Arms full of groceries? The walk-in pantry is conveniently located near the door.
- **6** The kitchen and dining room flow into the great room for open-concept living you'll love.