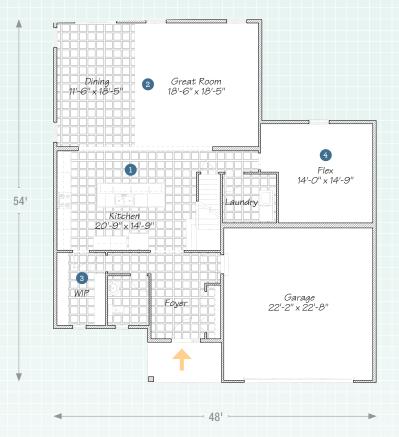

## 1<sup>ST</sup> FLOOR

• A spacious central kitchen looks right into the dining and great room.

2 Elevate your parties with a two-story great room and dining room.

3 A walk-in pantry with two doors? State-of-the-art convenience.