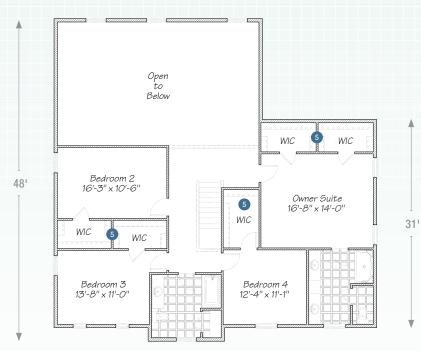

 Welcome to your whatever-you-need-itto-be room.

Walk-in closets for everybody in the family. And two for the owners.

 $2^{\text{ND}}$  FLOOR

STAR PARTNER ⓐ

© Wayne Homes, LLC. This plan, drawing and brochure is the sole and exclusive property of Wayne Homes; it is subject to US Copyright law and registered with the US Copyright Office. It may not be reproduced or copied without the written permission of Wayne Homes. Room dimensions may vary. Prices, availability, and specifications may change without notice.