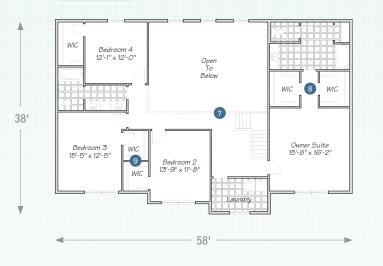

5 The spacious foyer makes a statement, which is "welcome".

6 If you love entertaining your guests will love the room.

The loft, a room with a view ... of the great room below.

Oual walk-in closets, one for her and another one for her.

You get a walk-in closet, and you get a walk-in closet ...

© Wayne Homes, LLC. This plan, drawing and brachure is the sole and exclusive property of Wayne Homes; it is subject to US Copyright law and registered with the US Copyright Office. It may not be reproduced or copied without the written permission of Wayne Homes. Room dimensions may vary. Prices, availability, and specifications may change without notice.