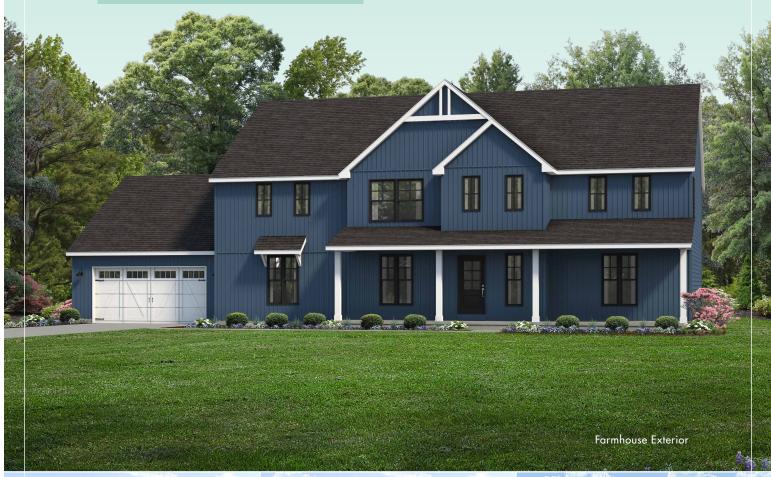

## The Madison

More exteriors and details at WayneHomes.com

FIO NEW PLAN

3,848 Sq Ft • 4 Bedroom • 21/2 Bath • Two-Story

## The Madison

## 3,848 Sq Ft • 4 Bedroom • 21/2 Bath • Two-Story

1<sup>st</sup> FLOOR