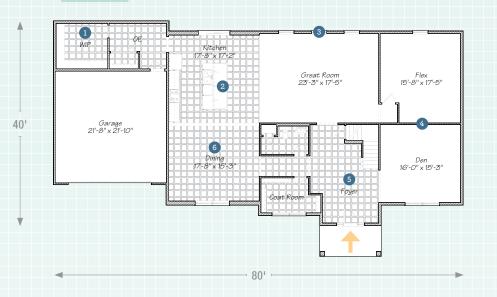

## 3,848 Sq Ft • 4 Bedroom • 21/2 Bath • Two-Story

1<sup>st</sup> FLOOR

## 2<sup>ND</sup>FLOOR

 A walk-in pantry with room to dry herbs and store preserves.

2 A big kitchen gets a big island front and center.

3 Light pours through stacked great room windows.

The flex space and den can be an in-law or second owner suite.

5 The spacious foyer makes a statement, which is "welcome".

6 If you love entertaining your guests will love the room.

The loft, a room with a view ... of the great room below.

Oual walk-in closets, one for her and another one for her.